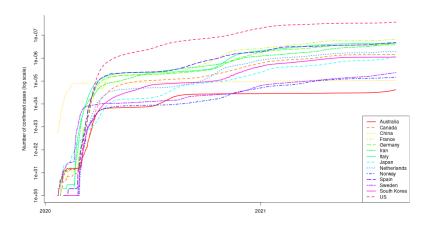

# the evolution of reported cases.

The evolution of confirmed cases of Covid-19. The plot show the total number of confirmed cases (deaths) per country (log scale). Countries: Australia, Canada, China, France, Germany, Italy, Iran, Norway, South Korea, Spain, Sweden, USA. Data Source: John Hopkins University Covid-19 data.