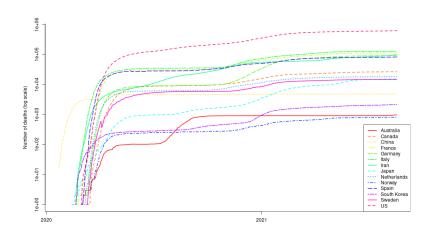

## Covid-19

Bernt Arne Ødegaard

University of Stavanger

November 24, 2021

#### **Events**

Gradual spread of a "new" virus, after a while christened Covid-19. Data: Country-level observations of

- Number of confirmed cases
- Number of deaths

# the evolution of reported cases.



The evolution of confirmed cases of Covid-19. The plot show the total number of confirmed cases (deaths) per country (log scale). Countries: Australia, Canada, China, France, Germany, Italy, Iran, Norway, South Korea, Spain, Sweden, USA. Data Source: John Hopkins University Covid-19 data.

## the evolution deaths related to Covid-19



### Stock Market Reactions



Cross-country comparison of stock market evolution. Indices set to 100 at beginning of 2020.