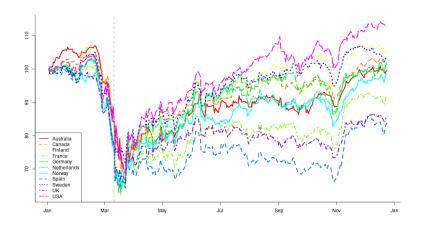

### Stock Market Reactions

Cross-country comparison of stock market evolution. Indices set to 100 at beginning of 2020.